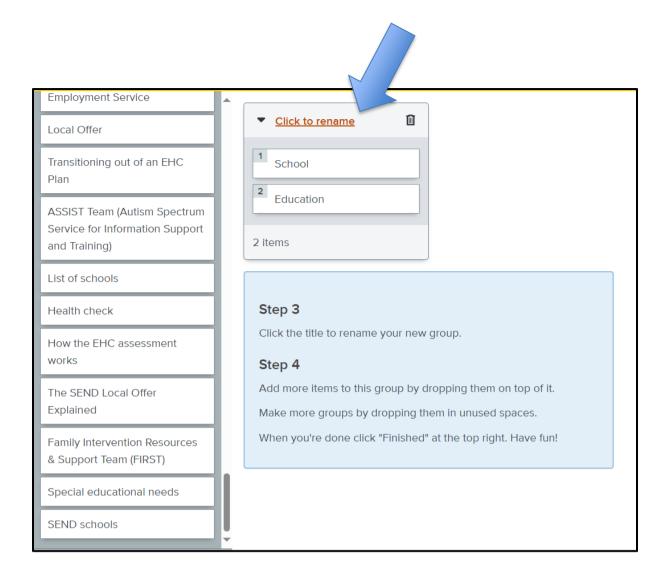

## **Card Sort:**

Card Sort should take about 30 minutes, however there is no restriction on how long you take.

• The link below will take you to a set of cards, representing the most used and searched for content within the Wokingham SEND Local Offer content.

- We would like you to move the cards into logical groups.
- You can then give each group a name.

 If there are cards that you don't know how to group, please add a 'Don't know' group.

This link takes you to the **Card Sort**.