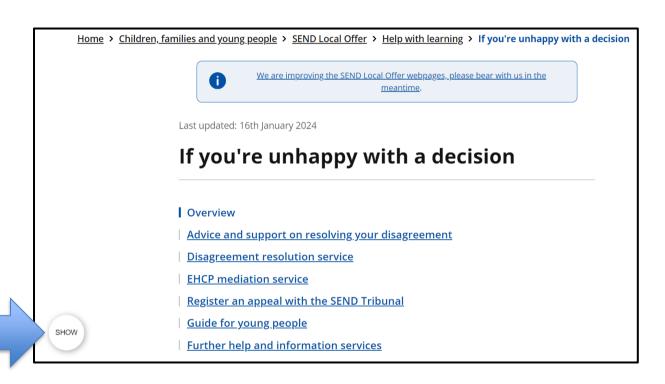

- Press "start task." You will be taken to the Wokingham Borough Council homepage so you can look for the information you need.
- Please feel free to talk through your thoughts and highlight any issues you may encounter.
- Once you feel you have the answer to the scenario, press the "show" button in the left corner of the screen. You can also press this if you get stuck or if you need to read the task again.