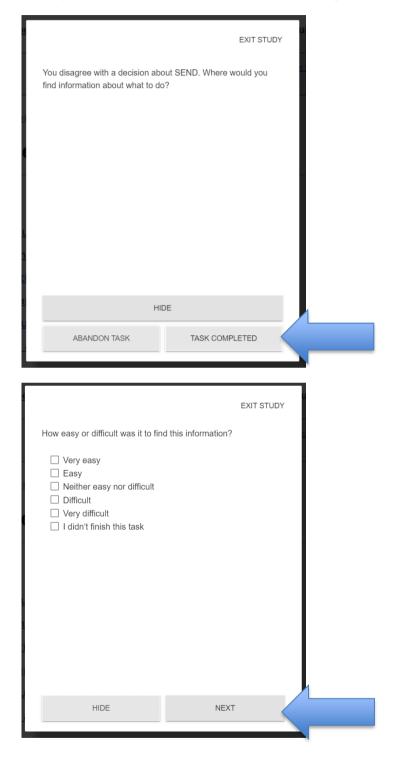

• The "show" button will take you back to the scenario description. Press "task complete" at the bottom of the screen when you have finished.

• You will be asked to select how easy or difficult you found the task. You can then press "next" to be taken to the next task.