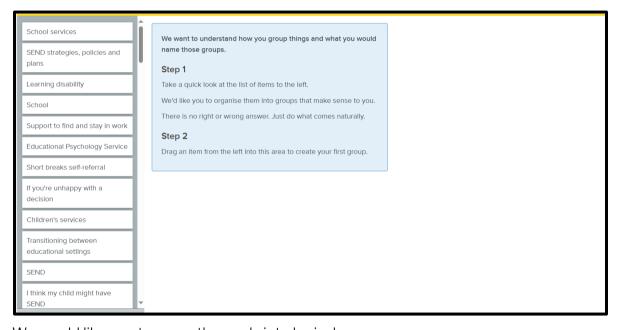

## **Card Sort:**

Card Sort should take about 30 minutes, however there is no restriction on how long you take.

• The link below will take you to a set of cards, representing the most used and searched for content within the Wokingham SEND Local Offer content.

- We would like you to move the cards into logical groups.
- You can then give each group a name.

 If there are cards that you don't know how to group, please add a 'Don't know' group.

This link takes you to the **Card Sort**.