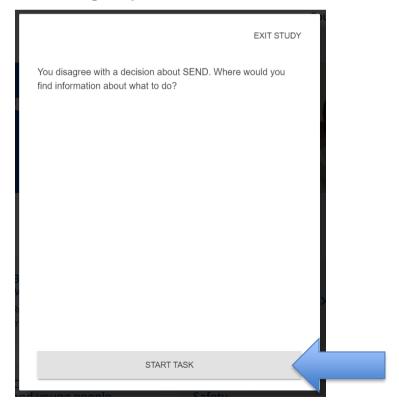

- Press "start task." You will be taken to the Wokingham Borough Council homepage so you can look for the information you need.
- Please feel free to talk through your thoughts and highlight any issues you may encounter.
- Once you feel you have the answer to the scenario, press the "show" button in the left corner of the screen. You can also press this if you get stuck or if you need to read the task again.